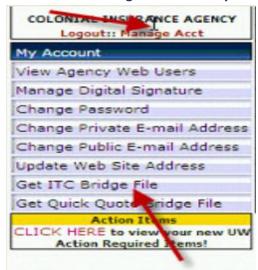

## **Select General Bridge Installation Instructions**

- 1. You will need to go to Select General's website and login at: <a href="https://www.selectgeneral.com/prod/">https://www.selectgeneral.com/prod/</a>.
- 2. Click on Get ITC Bridge File on the My Account menu.