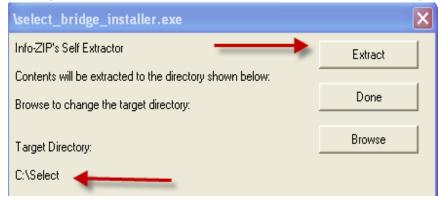

3. Click on the **Extract** button on the upper right side of the screen (we recommend that you install this file to the default path shown on this screen: **C:\Select**, since this is the default path that the Comparative Rater uses).